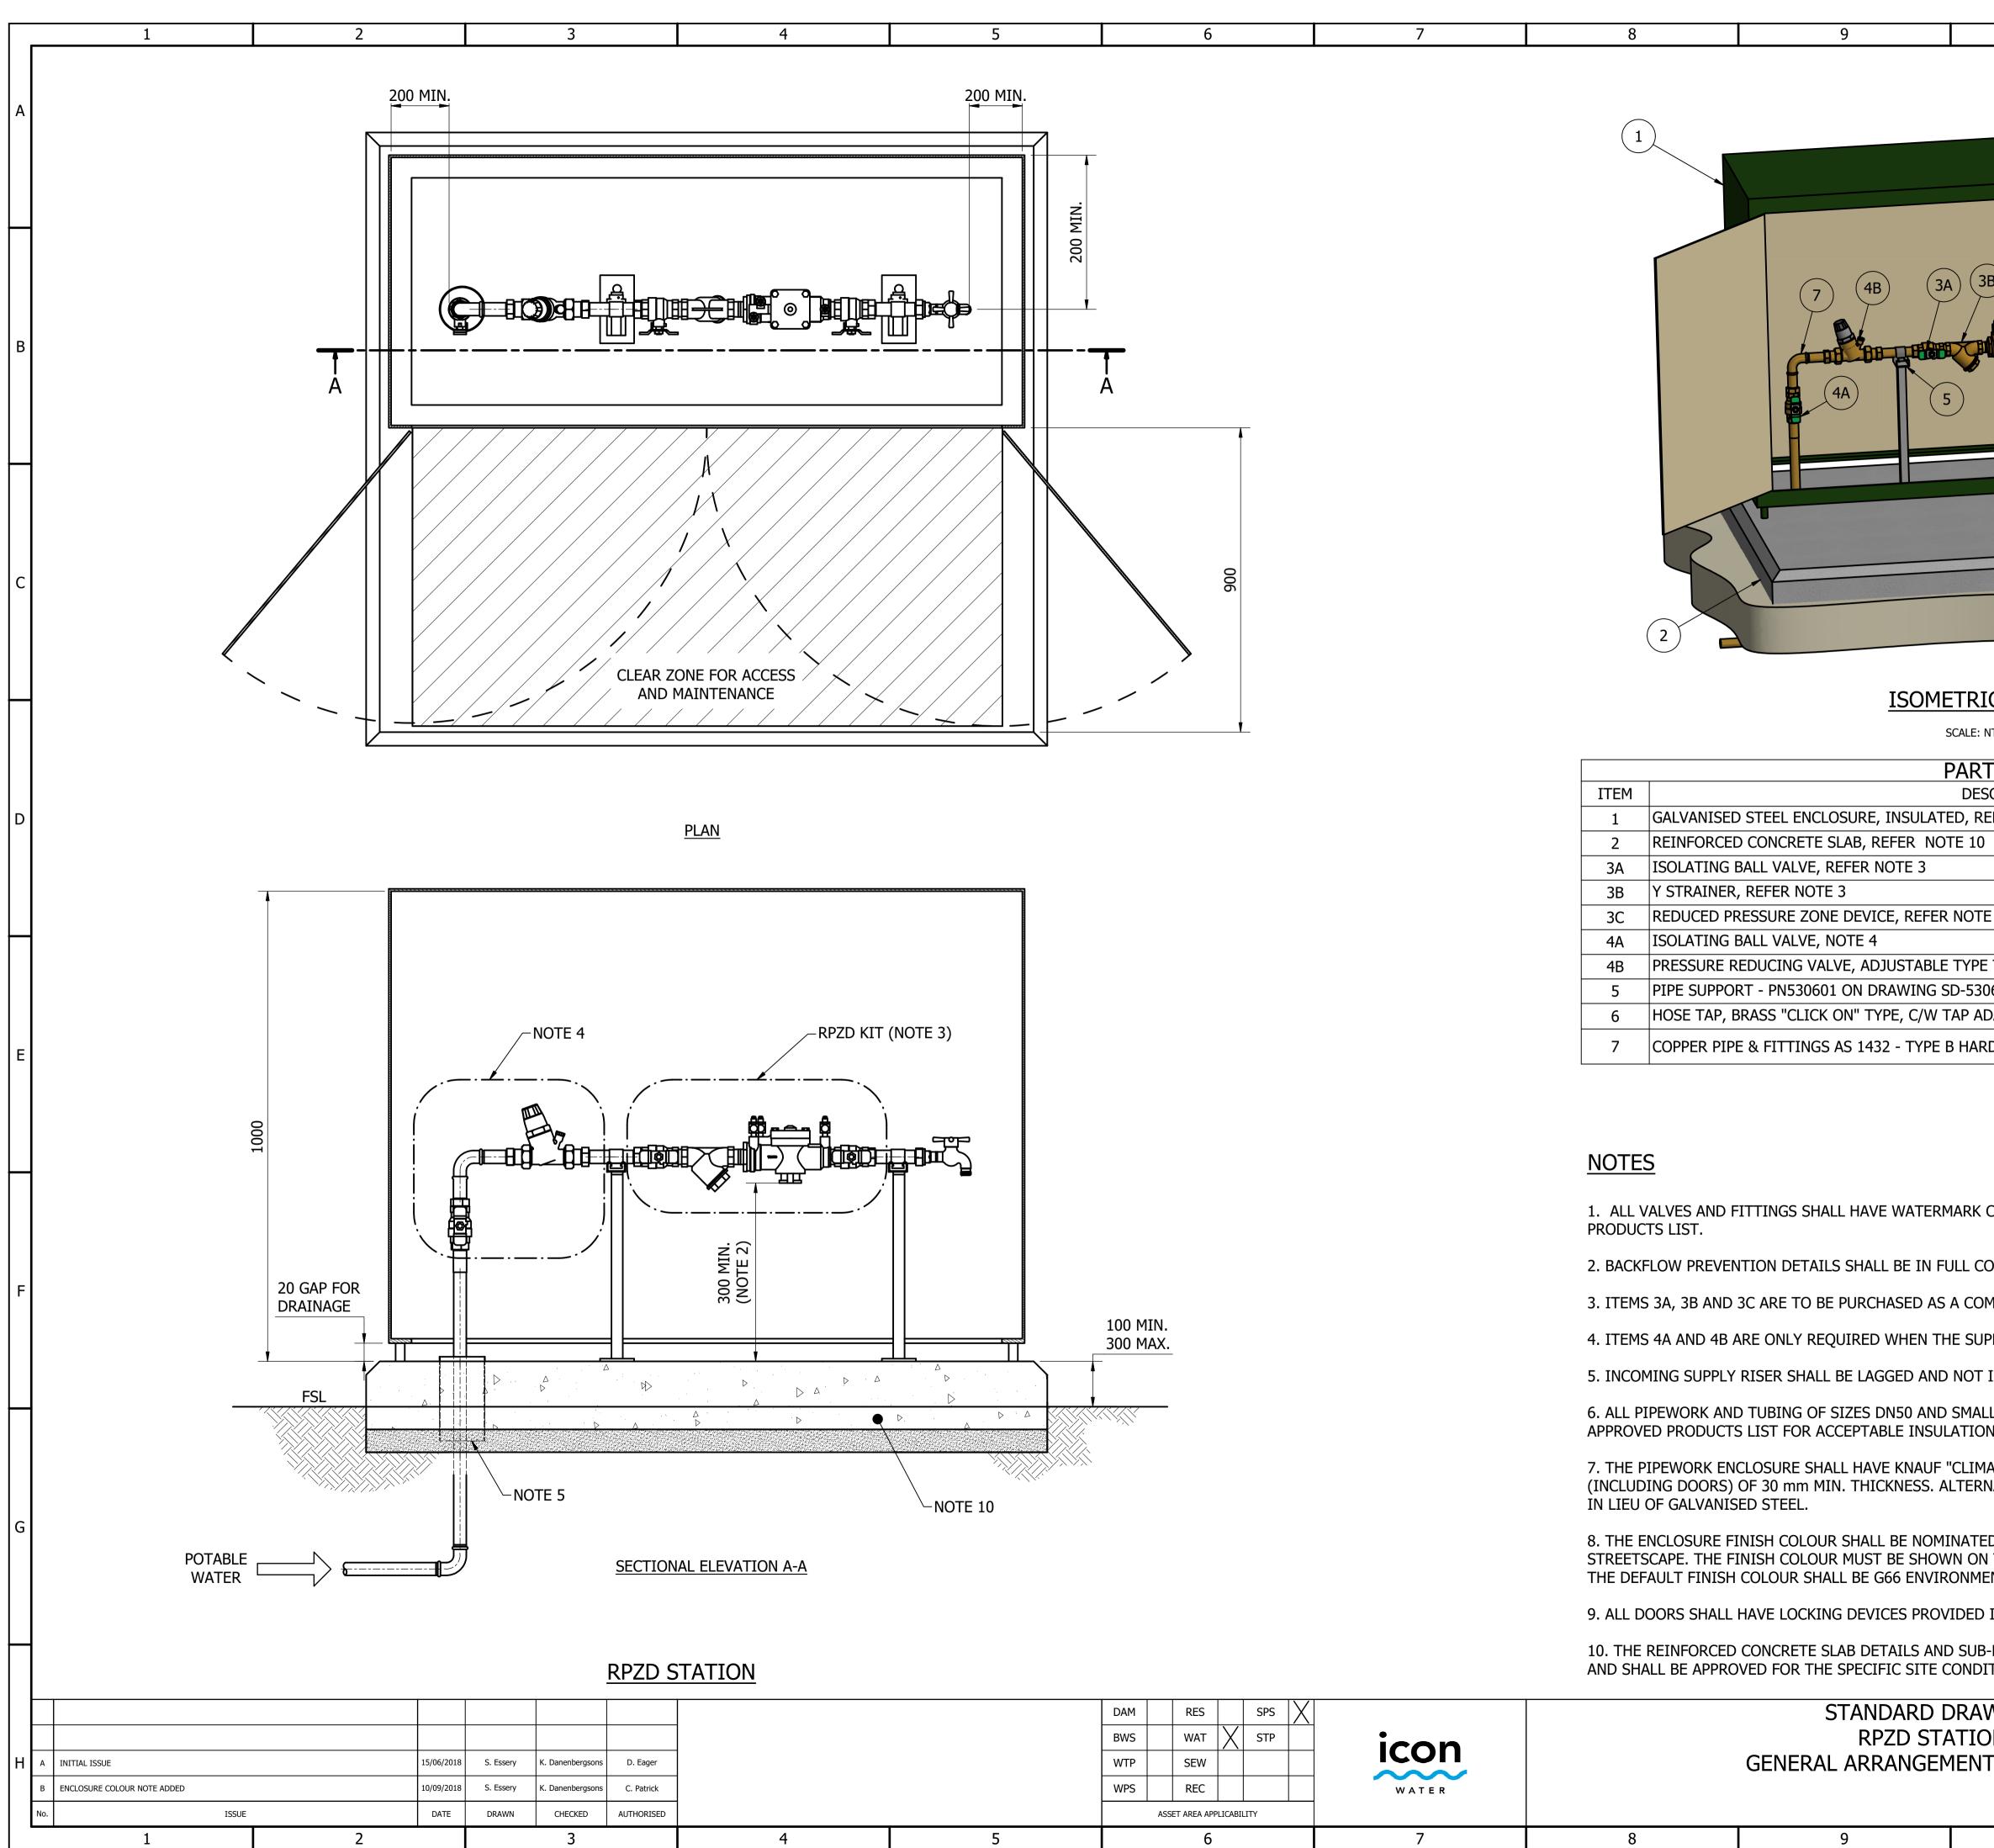

| 8       | 9                                                                                            |                   | 10                       | 11                        | 12                      |    |
|---------|----------------------------------------------------------------------------------------------|-------------------|--------------------------|---------------------------|-------------------------|----|
|         |                                                                                              |                   |                          |                           |                         | A  |
|         |                                                                                              | B 3A 3B           | 3C 3A 6                  |                           |                         | В  |
|         |                                                                                              | ISOMETRIC         | VIEW                     |                           |                         | С  |
|         |                                                                                              | SCALE: NTS        |                          |                           |                         |    |
|         |                                                                                              |                   |                          |                           |                         |    |
| ГЕМ     |                                                                                              | PARTS             | <u>S LIST</u><br>RIPTION |                           | QTY                     |    |
| 1       | GALVANISED STEEL ENCLOSURE                                                                   |                   |                          |                           |                         | D  |
| 2       | REINFORCED CONCRETE SLAB,                                                                    |                   |                          |                           |                         |    |
| 2<br>3A | ISOLATING BALL VALVE, REFER                                                                  |                   |                          |                           | 2                       |    |
| 3B      | Y STRAINER, REFER NOTE 3                                                                     |                   |                          |                           |                         |    |
| 3C      | REDUCED PRESSURE ZONE DEV                                                                    | ICE, REFER NOTE 3 |                          |                           | 1                       |    |
| 4A      | ISOLATING BALL VALVE, NOTE                                                                   | 4                 |                          |                           | 1                       |    |
| 4B      | PRESSURE REDUCING VALVE, A                                                                   | DJUSTABLE TYPE TO | O AS 1357.2              |                           | 1                       |    |
| 5       | PIPE SUPPORT - PN530601 ON D                                                                 | DRAWING SD-5306,  | C/W HOLD DOWN B          | OLTS ETC.                 | 2                       |    |
| 6       | HOSE TAP, BRASS "CLICK ON" T                                                                 | YPE, C/W TAP ADA  | PTER FOR STANDARI        | D HOSE CONNECTION         | 1                       |    |
| 7       | COPPER PIPE & FITTINGS AS 14                                                                 | 32 - TYPE B HARD  | DRAWN                    |                           | AS<br>REQ'D             |    |
| OTE     | <u>S</u>                                                                                     |                   |                          |                           |                         |    |
| ODUC    | VALVES AND FITTINGS SHALL HAV                                                                |                   |                          |                           | ATER'S APPROVED         |    |
| BACKI   | FLOW PREVENTION DETAILS SHA                                                                  | LL BE IN FULL COM | PLIANCE WITH AS/N        | ZS 3500.                  |                         | _  |
| ITEMS   | S 3A, 3B AND 3C ARE TO BE PURC                                                               | CHASED AS A COMP  | ETE KIT.                 |                           |                         |    |
| ITEMS   | S 4A AND 4B ARE ONLY REQUIREI                                                                | D WHEN THE SUPPI  | _Y (MAINS) PRESSUR       | E IS GREATER THAN 900 kP  | a.                      |    |
| INCOI   | MING SUPPLY RISER SHALL BE LA                                                                | GGED AND NOT IN   | DIRECT CONTACT W         | /ITH STEEL OR CONCRETE S  | SURFACES.               |    |
|         | IPEWORK AND TUBING OF SIZES<br>ED PRODUCTS LIST FOR ACCEPT                                   |                   | R SHALL BE INSULAT       | ED TO PREVENT FREEZING    | . REFER TO ICON WATER'S |    |
| ICLUD   | PIPEWORK ENCLOSURE SHALL HA<br>DING DOORS) OF 30 mm MIN. TH<br>OF GALVANISED STEEL.          |                   |                          |                           |                         |    |
| REETS   | ENCLOSURE FINISH COLOUR SHAI<br>SCAPE. THE FINISH COLOUR MUS<br>FAULT FINISH COLOUR SHALL BE | T BE SHOWN ON TI  | HE DESIGN DRAWING        | GS FOR ACCEPTANCE BY ICC  | •                       | G  |
| ALL D   | OORS SHALL HAVE LOCKING DEV                                                                  | /ICES PROVIDED IN | ACCORDANCE WITH          | I ICON WATER'S SECURITY I | POLICY.                 |    |
|         | REINFORCED CONCRETE SLAB DI<br>ALL BE APPROVED FOR THE SPEC                                  |                   |                          | BE DETAILED ON THE PROJE  | ECT SPECIFIC DRAWINGS   |    |
|         | СТЛИ                                                                                         | NDARD DRAW        |                          |                           | DRAWING STATUS          | -  |
|         |                                                                                              | PZD STATION       | _                        |                           | Current                 |    |
|         |                                                                                              | RANGEMENT         |                          |                           | SD-5500-C               | ∣н |
|         |                                                                                              |                   | _                        |                           |                         | JE |