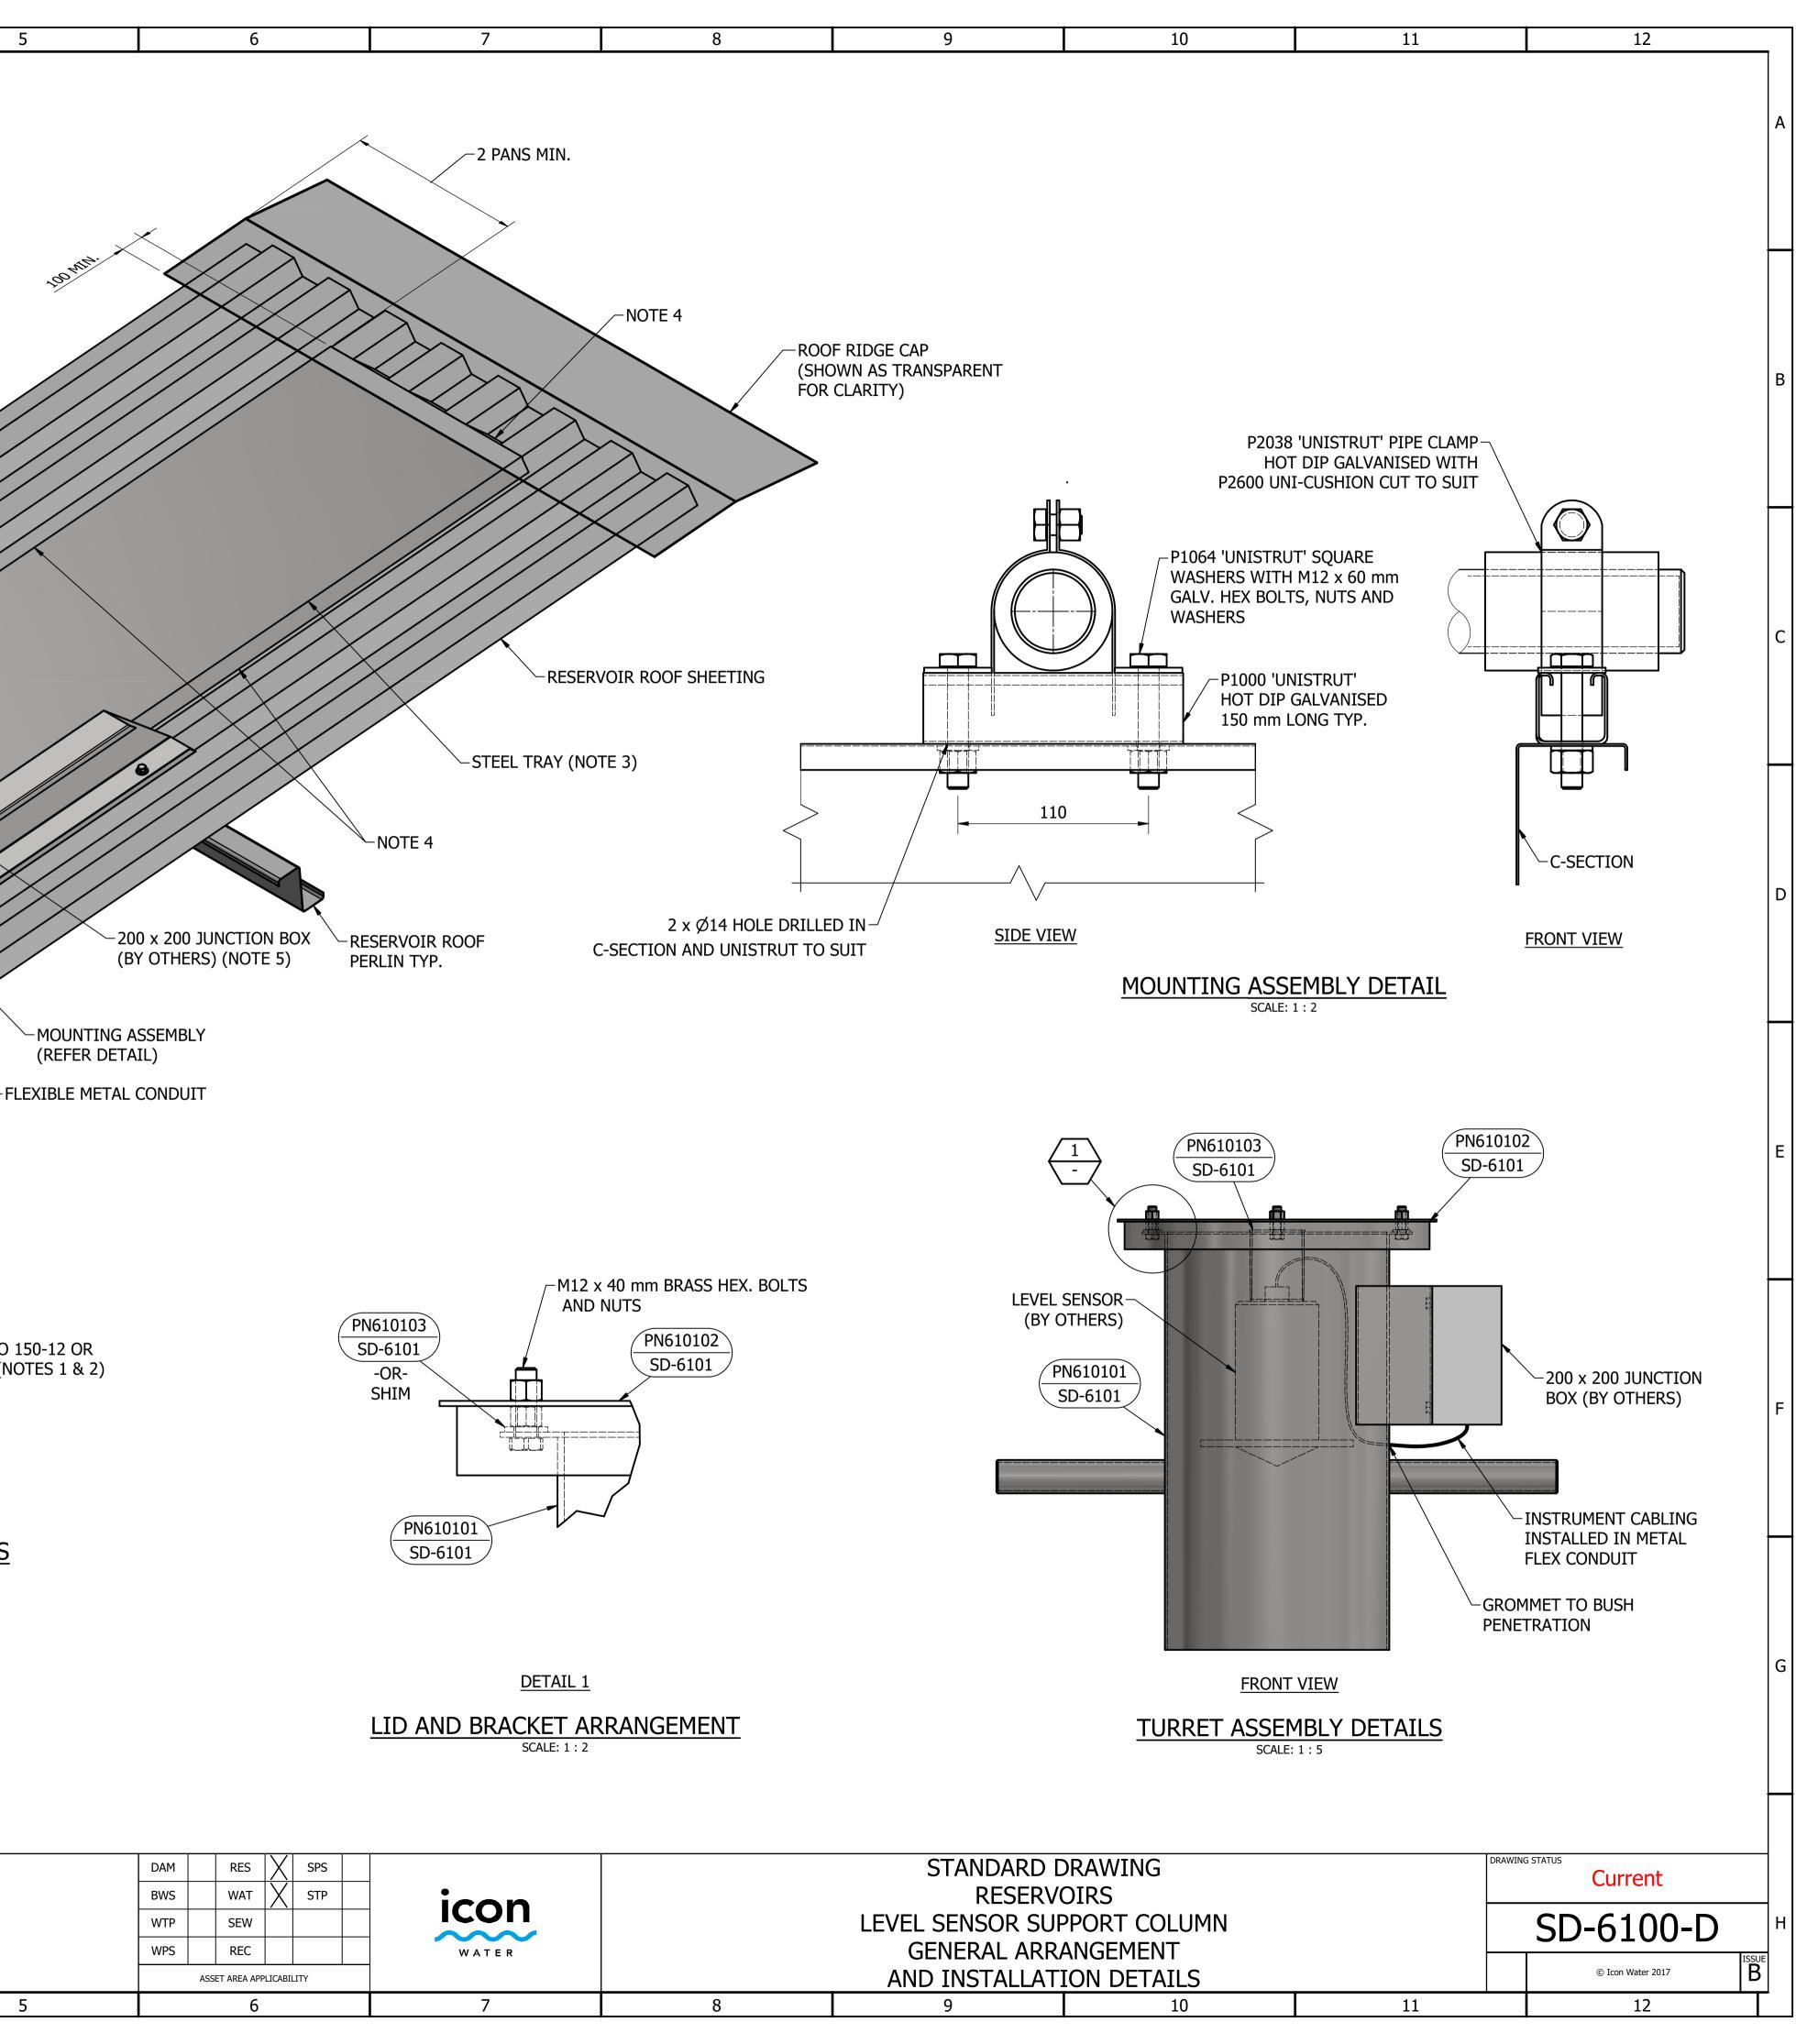

|   |               | 1                                                                                                                                                                                                                                                                                                                                                                                                                                                                                                                                                                                                                                                                                                                                             | 2                                                                  |                                |                                  | 3                                       | i                                  | 4                                                        |                                    |
|---|---------------|-----------------------------------------------------------------------------------------------------------------------------------------------------------------------------------------------------------------------------------------------------------------------------------------------------------------------------------------------------------------------------------------------------------------------------------------------------------------------------------------------------------------------------------------------------------------------------------------------------------------------------------------------------------------------------------------------------------------------------------------------|--------------------------------------------------------------------|--------------------------------|----------------------------------|-----------------------------------------|------------------------------------|----------------------------------------------------------|------------------------------------|
| А |               | I         NOTES:         1. LENGTH OF C-SECTION         2. C-SECTION IS TO BE FIX         PERLINS ARE STRUCTURAL         BE USED.                                                                                                                                                                                                                                                                                                                                                                                                                                                                                                                                                                                                             | TO SPAN ACROSS 2 RESE<br>XED TO THE ROOF PERLII                    | NS BY                          | TEK HEXA                         | ERLINS MIN                              | ) SCREWS                           | FOR METAL. WHERE                                         |                                    |
| В |               | <ol> <li>STEEL TRAY IS TO BE INSTALLED IN ACCORDANCE WITH MANUFACTURERS SPECIFICATIONS. TRAY IS TO BE<br/>INSTALLED BENEATH ROOF RIDGE CAPPING, AND IS TO EXTEND BEYOND THE TURRET PENETRATION.</li> <li>PERIMETER OF THE STEEL TRAY IS TO BE NOTCHED (WHERE APPLICABLE) AND FOLDED TO MATCH THE<br/>ROOFING PROFILE. PERIMETER IS TO BE SEALED WITH SILICONE SEALANT (WATER SUPPLY SAFE).</li> <li>THE JUNCTION BOX IS TO BE POSITIONED ON THE SOUTHERN OR EASTERN SIDE OF THE TURRET IF<br/>PRACTICABLE.</li> <li>LOCATE THE TURRET AS TO ALLOW AN UNOBSTRUCTED LINE OF SIGHT TO THE RESERVOIRE FLOOR, AND TO<br/>MINIMIZE STEEL TRAY LENGTH TO RIDGE CAPPING WHERE PRACTICABLE.</li> <li>FOR STEELWORK NOTES, REFER TO SD-9100.</li> </ol> |                                                                    |                                |                                  |                                         |                                    |                                                          |                                    |
| с |               |                                                                                                                                                                                                                                                                                                                                                                                                                                                                                                                                                                                                                                                                                                                                               | MOUNT<br>(<br>DEKTITE DFE208E-<br>WEATHER BOOT TO<br>MANUFACTURERS |                                | SSEMBLY-                         |                                         |                                    |                                                          |                                    |
| D |               |                                                                                                                                                                                                                                                                                                                                                                                                                                                                                                                                                                                                                                                                                                                                               | SPECIFICATIONS                                                     |                                |                                  |                                         |                                    |                                                          |                                    |
| E |               | NC                                                                                                                                                                                                                                                                                                                                                                                                                                                                                                                                                                                                                                                                                                                                            | OTE 4                                                              |                                |                                  |                                         |                                    |                                                          | F                                  |
| F |               |                                                                                                                                                                                                                                                                                                                                                                                                                                                                                                                                                                                                                                                                                                                                               |                                                                    |                                |                                  | STEEL                                   | CONDUIT                            | - 150 x 60 C-SECTIC<br>APPROVED EQUIVA<br>ISOMETRIC VIEV | ALENT TYP. (N<br><u>V</u><br>ATION |
| G |               |                                                                                                                                                                                                                                                                                                                                                                                                                                                                                                                                                                                                                                                                                                                                               |                                                                    |                                |                                  |                                         |                                    | ARRANGEMENT AND<br>SCALE: N.T.S                          | DETAILS                            |
|   |               |                                                                                                                                                                                                                                                                                                                                                                                                                                                                                                                                                                                                                                                                                                                                               |                                                                    |                                |                                  |                                         |                                    |                                                          |                                    |
| н | A<br>B<br>No. | INITIAL ISSUE REDRAWN TO INCORPORATE DESIGN UPDATES ISSUE                                                                                                                                                                                                                                                                                                                                                                                                                                                                                                                                                                                                                                                                                     |                                                                    | 5/06/2018<br>6/04/2019<br>DATE | C. Dickson<br>S. Essery<br>DRAWN | K. Danenbergsons<br>I. McRae<br>CHECKED | D. Eager<br>D. Eager<br>AUTHORISED |                                                          |                                    |