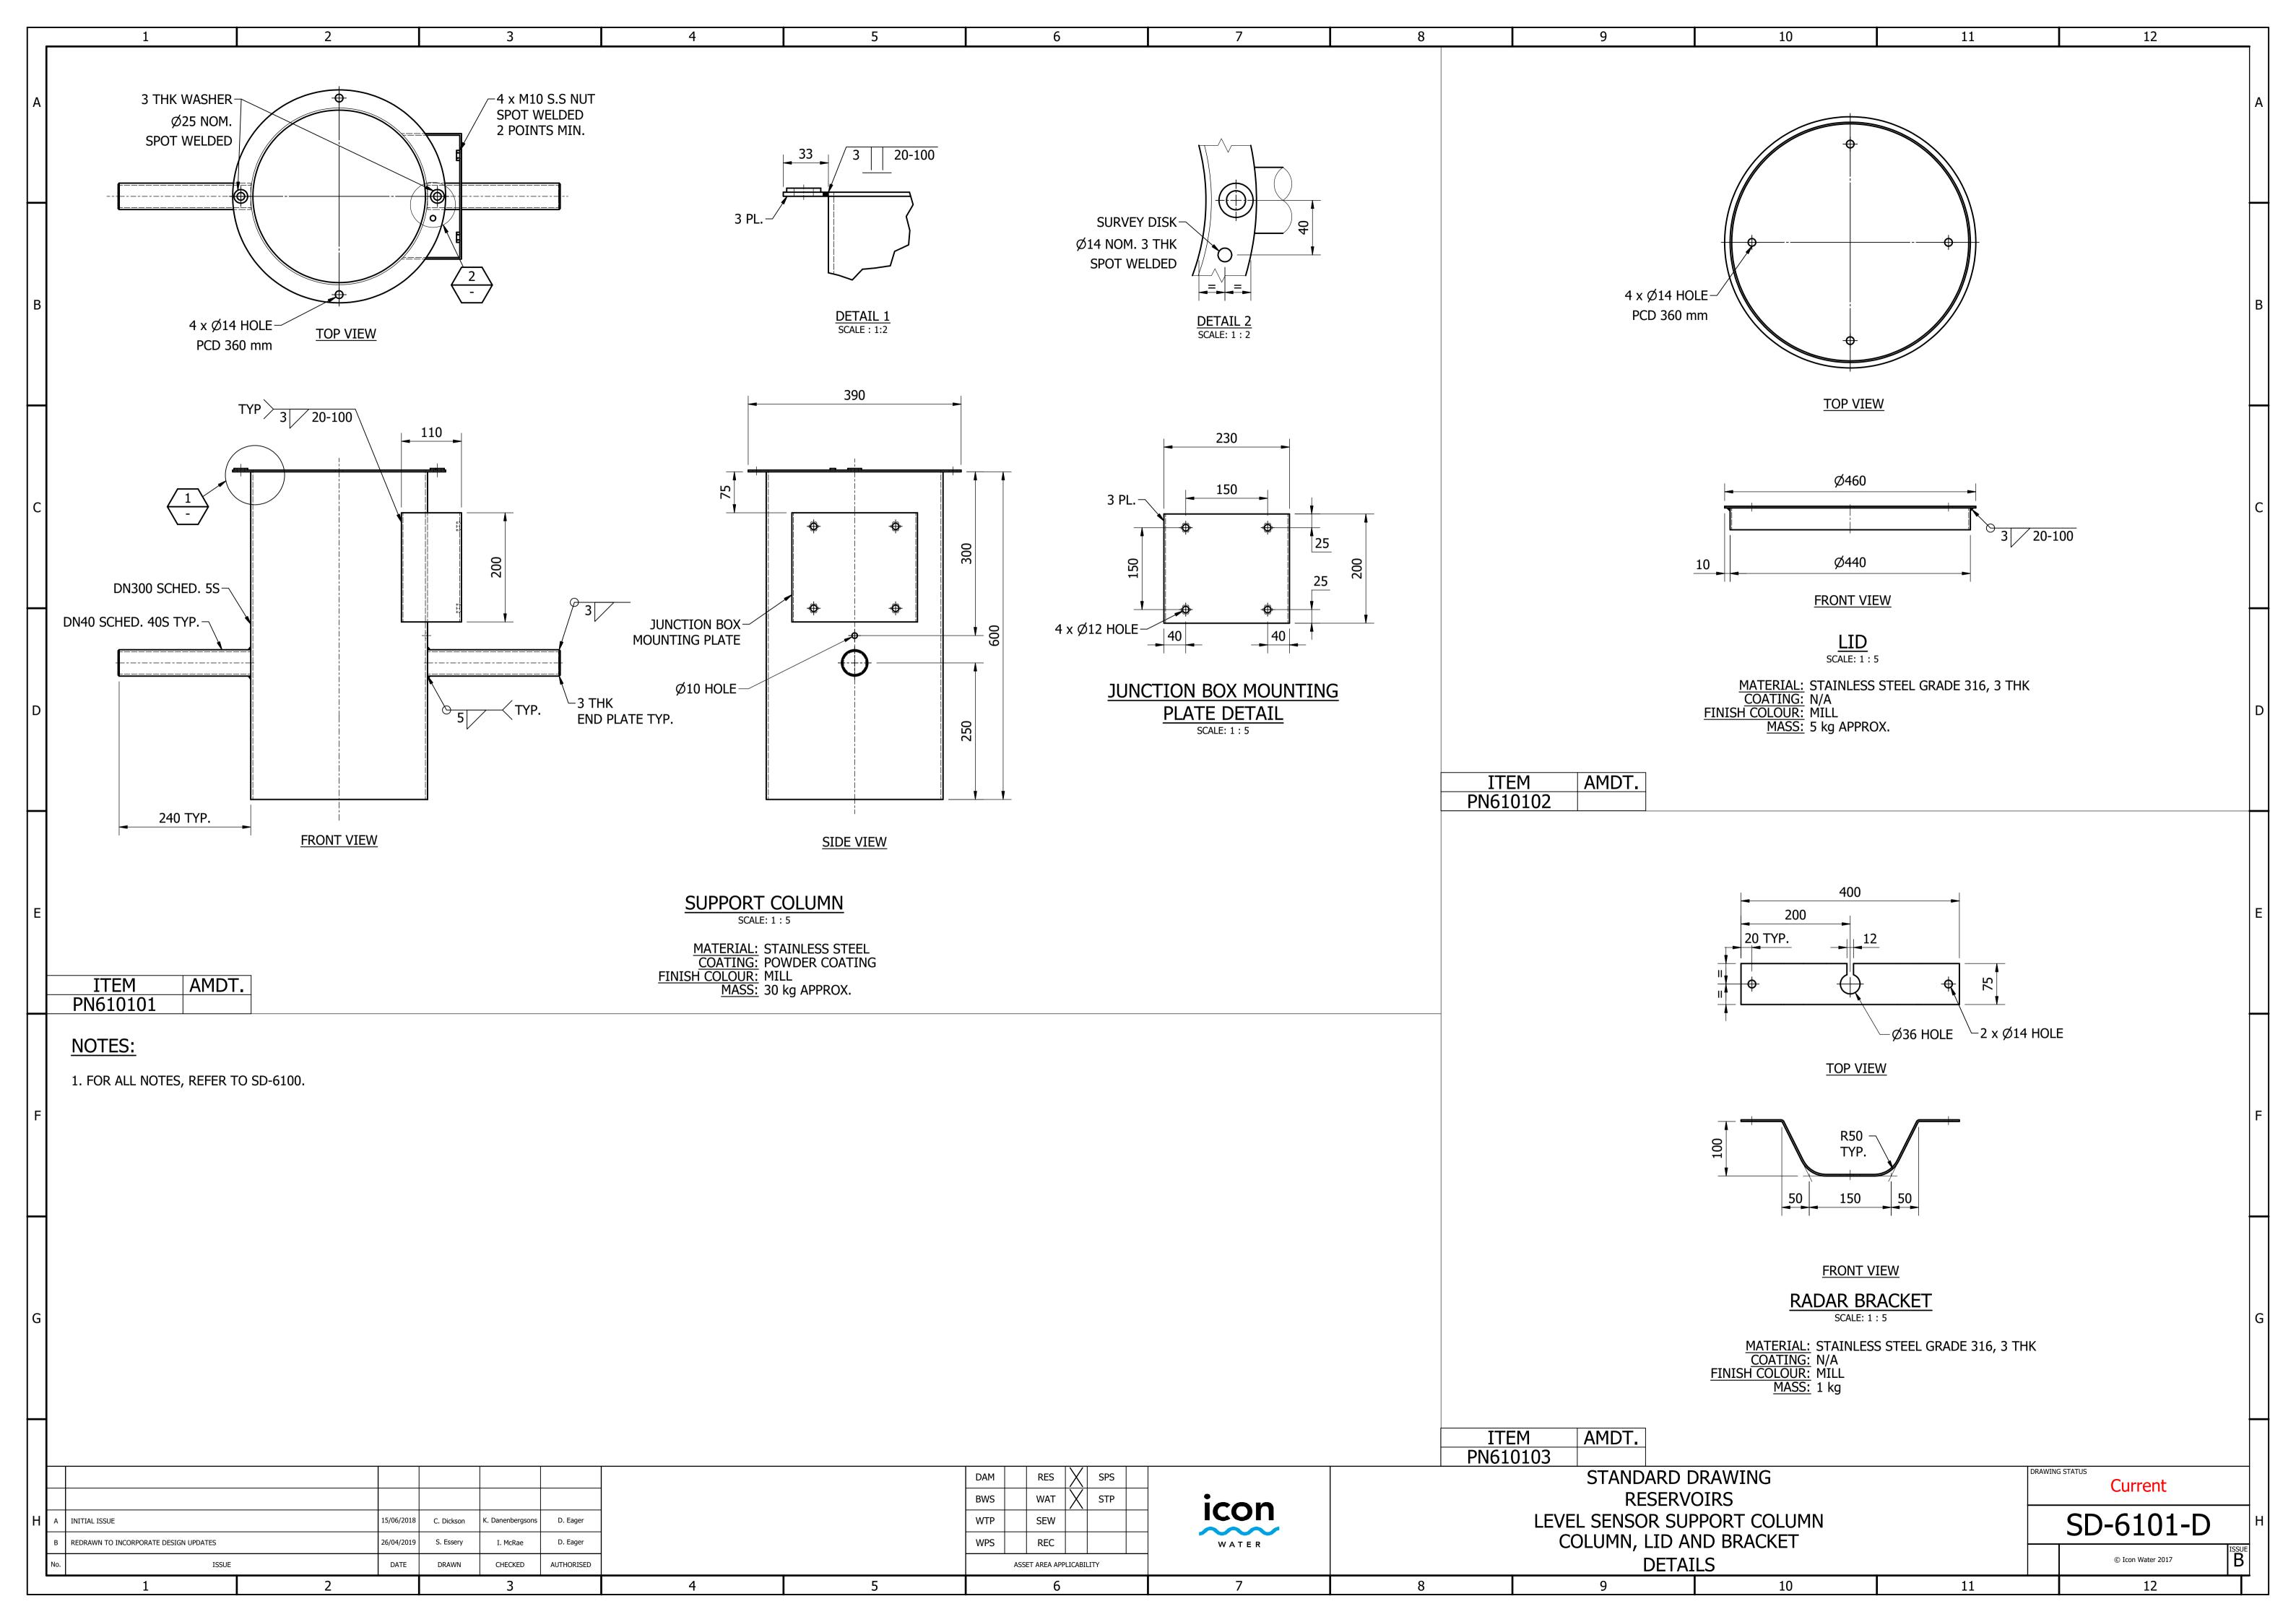

|   |               | 1                                                                                                                                                                                                                                                                                                                                                                                                                                                                                                                                                                                                                                                                                                                                             | 2                                                                  |                                |                                  | 3                                       | i                                  | 4                                                        |                                    |
|---|---------------|-----------------------------------------------------------------------------------------------------------------------------------------------------------------------------------------------------------------------------------------------------------------------------------------------------------------------------------------------------------------------------------------------------------------------------------------------------------------------------------------------------------------------------------------------------------------------------------------------------------------------------------------------------------------------------------------------------------------------------------------------|--------------------------------------------------------------------|--------------------------------|----------------------------------|-----------------------------------------|------------------------------------|----------------------------------------------------------|------------------------------------|
| А |               | I         NOTES:         1. LENGTH OF C-SECTION         2. C-SECTION IS TO BE FIX         PERLINS ARE STRUCTURAL         BE USED.                                                                                                                                                                                                                                                                                                                                                                                                                                                                                                                                                                                                             | TO SPAN ACROSS 2 RESE<br>XED TO THE ROOF PERLII                    | NS BY                          | TEK HEXA                         | ERLINS MIN                              | ) SCREWS                           | FOR METAL. WHERE                                         |                                    |
| В |               | <ol> <li>STEEL TRAY IS TO BE INSTALLED IN ACCORDANCE WITH MANUFACTURERS SPECIFICATIONS. TRAY IS TO BE<br/>INSTALLED BENEATH ROOF RIDGE CAPPING, AND IS TO EXTEND BEYOND THE TURRET PENETRATION.</li> <li>PERIMETER OF THE STEEL TRAY IS TO BE NOTCHED (WHERE APPLICABLE) AND FOLDED TO MATCH THE<br/>ROOFING PROFILE. PERIMETER IS TO BE SEALED WITH SILICONE SEALANT (WATER SUPPLY SAFE).</li> <li>THE JUNCTION BOX IS TO BE POSITIONED ON THE SOUTHERN OR EASTERN SIDE OF THE TURRET IF<br/>PRACTICABLE.</li> <li>LOCATE THE TURRET AS TO ALLOW AN UNOBSTRUCTED LINE OF SIGHT TO THE RESERVOIRE FLOOR, AND TO<br/>MINIMIZE STEEL TRAY LENGTH TO RIDGE CAPPING WHERE PRACTICABLE.</li> <li>FOR STEELWORK NOTES, REFER TO SD-9100.</li> </ol> |                                                                    |                                |                                  |                                         |                                    |                                                          |                                    |
| с |               |                                                                                                                                                                                                                                                                                                                                                                                                                                                                                                                                                                                                                                                                                                                                               | MOUNT<br>(<br>DEKTITE DFE208E-<br>WEATHER BOOT TO<br>MANUFACTURERS |                                | SSEMBLY-                         |                                         |                                    |                                                          |                                    |
| D |               |                                                                                                                                                                                                                                                                                                                                                                                                                                                                                                                                                                                                                                                                                                                                               | SPECIFICATIONS                                                     |                                |                                  |                                         |                                    |                                                          |                                    |
| E |               | NC                                                                                                                                                                                                                                                                                                                                                                                                                                                                                                                                                                                                                                                                                                                                            | OTE 4                                                              |                                |                                  |                                         |                                    |                                                          | F                                  |
| F |               |                                                                                                                                                                                                                                                                                                                                                                                                                                                                                                                                                                                                                                                                                                                                               |                                                                    |                                |                                  | STEEL                                   | CONDUIT                            | - 150 x 60 C-SECTIC<br>APPROVED EQUIVA<br>ISOMETRIC VIEV | ALENT TYP. (N<br><u>V</u><br>ATION |
| G |               |                                                                                                                                                                                                                                                                                                                                                                                                                                                                                                                                                                                                                                                                                                                                               |                                                                    |                                |                                  |                                         |                                    | ARRANGEMENT AND<br>SCALE: N.T.S                          | DETAILS                            |
|   |               |                                                                                                                                                                                                                                                                                                                                                                                                                                                                                                                                                                                                                                                                                                                                               |                                                                    |                                |                                  |                                         |                                    |                                                          |                                    |
| н | A<br>B<br>No. | INITIAL ISSUE REDRAWN TO INCORPORATE DESIGN UPDATES ISSUE                                                                                                                                                                                                                                                                                                                                                                                                                                                                                                                                                                                                                                                                                     |                                                                    | 5/06/2018<br>6/04/2019<br>DATE | C. Dickson<br>S. Essery<br>DRAWN | K. Danenbergsons<br>I. McRae<br>CHECKED | D. Eager<br>D. Eager<br>AUTHORISED |                                                          |                                    |